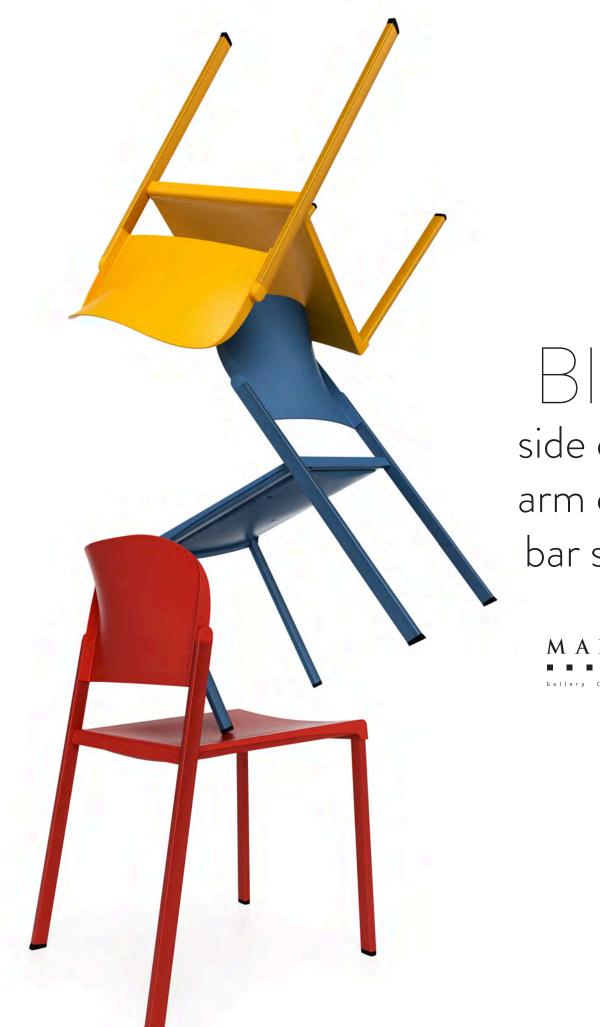

B|Cside chair arm chair bar stool

MALIK

## Bio Side Chair C-C-2531

Stackable side chair with recycled polypropylene seat and back. Rectangular steel tube with polished chrome or lacquered finish. Optionally upholstered with fabric or synthetic leather. Stacks 15 chairs high with polypropylene seat and back. Stacks 10 chairs high with upholstered seat and back.

## Bio Armchair C-C-2532

Stackable armchair with recycled polypropylene seat and back. Rectangular steel tube with polished chrome or lacquered finish. Optionally upholstered with fabric or synthetic leather. Stacks 15 chairs high with polypropylene seat and back. Stacks 10 chairs high with upholstered seat and back.