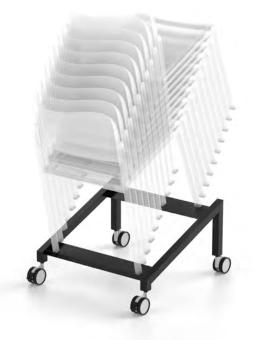

## Bio Side Chair C-C-2531

Stackable side chair with recycled polypropylene seat and back. Rectangular steel tube with polished chrome or lacquered finish. Optionally upholstered with fabric or synthetic leather. Stacks 15 chairs high with polypropylene seat and back. Stacks 10 chairs high with upholstered seat and back.

## Bio Armchair C-C-2532

Stackable armchair with recycled polypropylene seat and back. Rectangular steel tube with polished chrome or lacquered finish. Optionally upholstered with fabric or synthetic leather. Stacks 15 chairs high with polypropylene seat and back. Stacks 10 chairs high with upholstered seat and back.

## Bio Stool c-c-2533

Stackable stool with recycled polypropylene seat and back. Rectangular steel tube with polished chrome or lacquered finish. Optionally upholstered with fabric or synthetic leather. Stacks 8 stools high with polypropylene seat and back. Stacks 6 stools high with upholstered seat and back.

## Bio Stool with Arms C-C-2534

Stackable stool with recycled polypropylene seat and back. Rectangular steel tube with polished chrome or lacquered finish. Optionally upholstered with fabric or synthetic leather. Stacks 8 stools high with polypropylene seat and back. Stacks 6 stools high with upholstered seat and back.