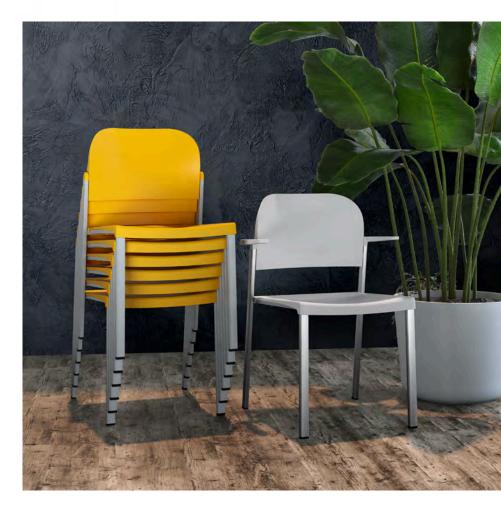

## Bio Side Chair C-C-2531

Stackable side chair with recycled polypropylene seat and back. Rectangular steel tube with polished chrome or lacquered finish. Optionally upholstered with fabric or synthetic leather. Stacks 15 chairs high with polypropylene seat and back. Stacks 10 chairs high with upholstered seat and back.

## Bio Armchair C-C-2532

Stackable armchair with recycled polypropylene seat and back. Rectangular steel tube with polished chrome or lacquered finish. Optionally upholstered with fabric or synthetic leather. Stacks 15 chairs high with polypropylene seat and back. Stacks 10 chairs high with upholstered seat and back.