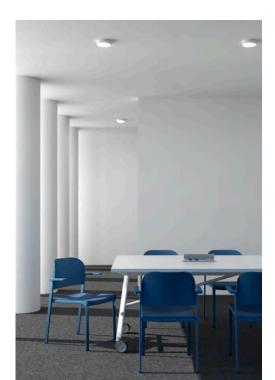

## Bio Side Chair C-C-2531

Stackable side chair with recycled polypropylene seat and back. Rectangular steel tube with polished chrome or lacquered finish. Optionally upholstered with fabric or synthetic leather. Stacks 15 chairs high with polypropylene seat and back. Stacks 10 chairs high with upholstered seat and back.