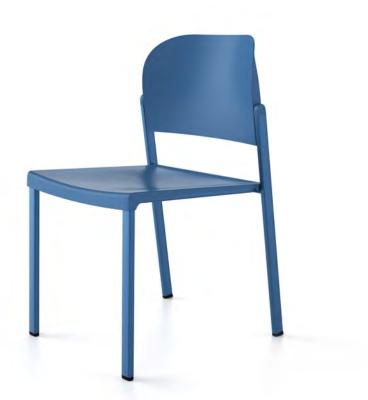

## Bio Side Chair C-C-2531

Stackable side chair with recycled polypropylene seat and back. Rectangular steel tube with polished chrome or lacquered finish. Optionally upholstered with fabric or synthetic leather. Stacks 15 chairs high with polypropylene seat and back. Stacks 10 chairs high with upholstered seat and back.