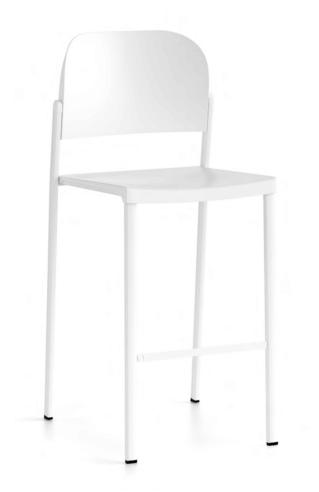

## Bio Stool c-c-2533

Stackable stool with recycled polypropylene seat and back. Rectangular steel tube with polished chrome or lacquered finish. Optionally upholstered with fabric or synthetic leather. Stacks 8 stools high with polypropylene seat and back. Stacks 6 stools high with upholstered seat and back.

H 43¼" D 21¼" W 19¼" SH 29¼"