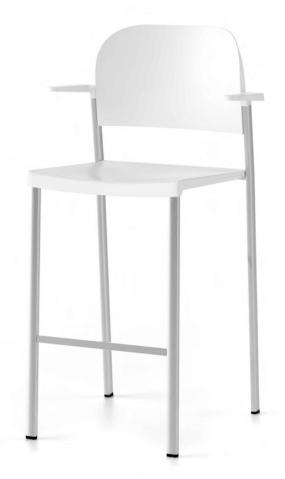

## Bio Stool with Arms C-C-2534

Stackable stool with recycled polypropylene seat and back. Rectangular steel tube with polished chrome or lacquered finish. Optionally upholstered with fabric or synthetic leather. Stacks 8 stools high with polypropylene seat and back. Stacks 6 stools high with upholstered seat and back.

H 43¼" D 21¼" W 19¼" SH 29¼"

MALIK Gallery Collection