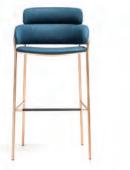

Bar stool with white, black or gray/brown lacquered, chromed, copper, or brass plated frame. Upholstered seat and back.