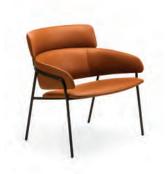

Lounge chair with white, black or gray/brown lacquered, chromed, copper, or brass plated frame. Upholstered seat and back.

 Strike Armchair XL

 C-C-1040XL

 H 33 ½" D 23 ¾" W 24 ½" SH 18 ½" ArH 26 ½"

Chair with white, black or gray/brown lacquered, chromed, copper, or brass plated frame. Upholstered seat and back. Strike Stool C-C-1042 H 40½" D 20" W 21¼" SH 29½" Arh 36"