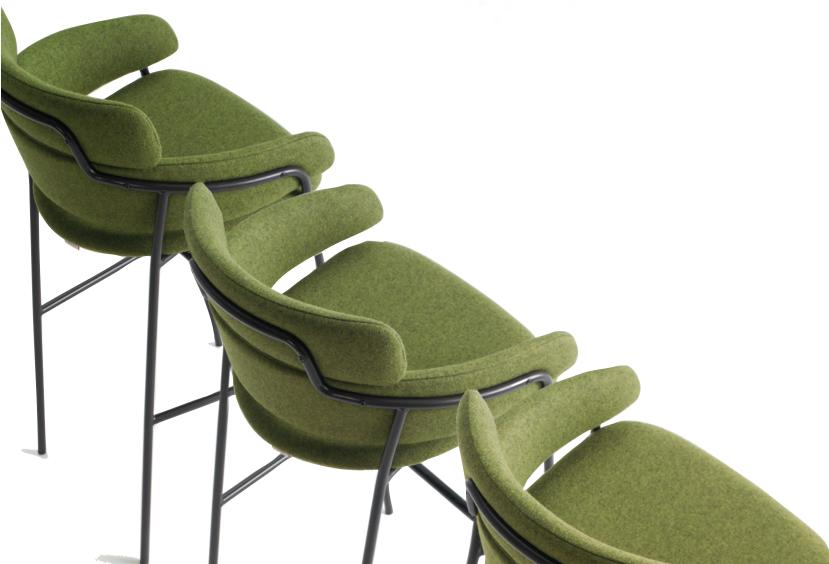

## Strike Armchair C-C-1040

H 30¾" D 21" W 21¾" SH 18½" ArH 24½"

Chair with white, black or gray/brown lacquered, chromed, copper, or brass plated frame. Upholstered seat and back. Strike Lounge Chair C-L-1041 H 27 ½" D 27 ¼" W 26 ¾" SH 15 ½" ArH 24"

Lounge chair with white, black or gray/brown lacquered, chromed, copper, or brass plated frame. Upholstered seat and back.

 Strike Armchair XL

 C-C-1040XL

 H 33 ½" D 23 ¾" W 24 ½" SH 18 ½" ArH 26 ½"

Chair with white, black or gray/brown lacquered, chromed, copper, or brass plated frame. Upholstered seat and back. Strike Stool C-C-1042 H 40½" D 20" W 21¼" SH 29½" Arh 36"

Bar stool with white, black or gray/brown lacquered, chromed, copper, or brass plated frame. Upholstered seat and back.