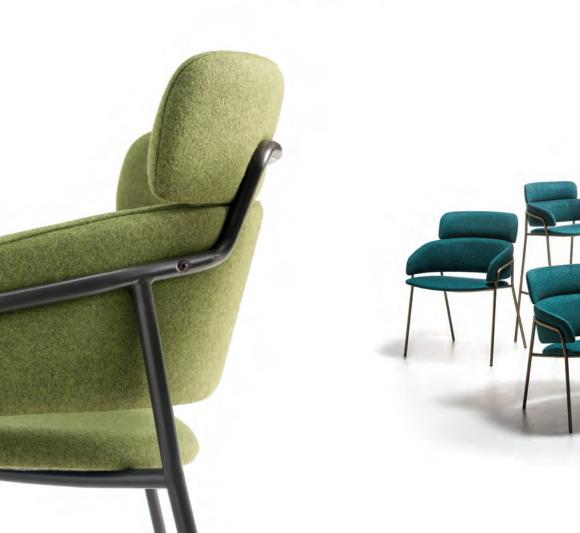

## Strike Armchair C-C-1040

H 30¾" D 21" W 21¾" SH 18½" ArH 24½"

Chair with white, black or gray/brown lacquered, chromed, copper, or brass plated frame. Upholstered seat and back. Strike Lounge Chair C-L-1041 H 27 ½" D 27 ¼" W 26 ¾" SH 15 ½" ArH 24"

Lounge chair with white, black or gray/brown lacquered, chromed, copper, or brass plated frame. Upholstered seat and back.

 Strike Armchair XL

 C-C-1040XL

 H 33 ½" D 23 ¾" W 24 ½" SH 18 ½" ArH 26 ½"

Chair with white, black or gray/brown lacquered, chromed, copper, or brass plated frame. Upholstered seat and back. Strike Stool C-C-1042 H 40½" D 20" W 21¼" SH 29½" Arh 36"