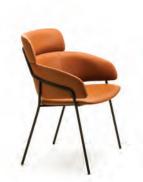

## Strike Armchair C-C-1040

H 30¾" D 21" W 21¾" SH 18½" ArH 24½"

Chair with white, black or gray/brown lacquered, chromed, copper, or brass plated frame. Upholstered seat and back. Strike Lounge Chair C-L-1041 H 27 ½" D 27 ¼" W 26 ¾" SH 15 ½" ArH 24"

Lounge chair with white, black or gray/brown lacquered, chromed, copper, or brass plated frame. Upholstered seat and back.

 Strike Armchair XL

 C-C-1040XL

 H 33 ½" D 23 ¾" W 24 ½" SH 18 ½" ArH 26 ½"

Chair with white, black or gray/brown lacquered, chromed, copper, or brass plated frame. Upholstered seat and back. Strike Stool C-C-1042 H 40½" D 20" W 21¼" SH 29½" Arh 36"