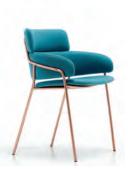

## Strike Armchair C-C-1040

H 30¾" D 21" W 21¾" SH 18½" ArH 24½"

Chair with white, black or gray/brown lacquered, chromed, copper, or brass plated frame. Upholstered seat and back. Strike Lounge Chair C-L-1041 H 27 ½" D 27 ¼" W 26 ¾" SH 15 ½" ArH 24"

Lounge chair with white, black or gray/brown lacquered, chromed, copper, or brass plated frame. Upholstered seat and back.

 Strike Armchair XL

 C-C-1040XL

 H 33 ½" D 23 ¾" W 24 ½" SH 18 ½" ArH 26 ½"

Chair with white, black or gray/brown lacquered, chromed, copper, or brass plated frame. Upholstered seat and back. Strike Stool C-C-1042 H 40½" D 20" W 21¼" SH 29½" Arh 36"