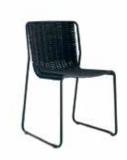

Randa Stackable Side Chair C-C-1047

H 31½" D 22" W 19¼" SH 17¾"

Indoor/outdoor stackable side chair with painted steel frame.

Nautical high-performance woven rope seat and back.

Randa Stool C-C-1049-counter H 34¾" D 18½" W 21¼" 26½"