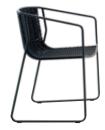

C-C-1049-bar H 38" D 18½" W 21¼" 30½"

Indoor/outdoor stool with painted steel frame. Nautical high-performance woven rope seat and back.

Randa Armchair C-C-1048

H 311/4" D 22" W221/2" SH 173/4" ArH221/2"

Indoor/outdoor armchair with painted steel frame. Nautical high-performance woven rope seat and back.

Randa Lounge Chair CC-1050

H 28¾" D 25¼" W 28½" SH 16½"

Indoor/outdoor lounge chair with painted steel frame. Nautical high-performance woven rope seat and back.