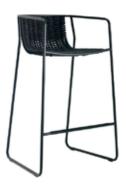

Randa Stackable Side Chair C-C-1047

H 31½" D 22" W 19¼" SH 17¾"

Indoor/outdoor stackable side chair with painted steel frame.

Nautical high-performance woven rope seat and back.

Randa Stool C-C-1049-counter H 34¾" D 18½" W 21¼" 26½"

C-C-1049-bar H 38" D 18½" W 21¼" 30½"

Indoor/outdoor stool with painted steel frame. Nautical high-performance woven rope seat and back.

Randa Armchair C-C-1048

H 311/4" D 22" W221/2" SH 173/4" ArH221/2"