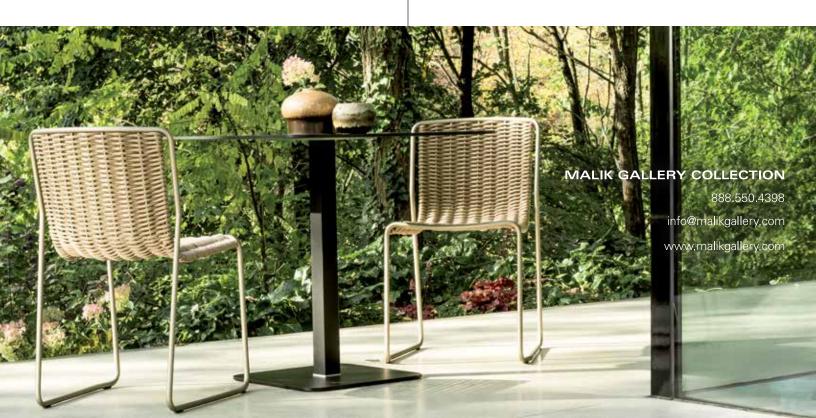

Randa Stackable Side Chair C-C-1047

H 31½" D 22" W 19¼" SH 17¾"

Indoor/outdoor stackable side chair with painted steel frame.

Nautical high-performance woven rope seat and back.

Randa Stool C-C-1049-counter H 34¾" D 18½" W 21¼" 26½"

C-C-1049-bar H 38" D 18½" W 21¼" 30½"

Indoor/outdoor stool with painted steel frame. Nautical high-performance woven rope seat and back.

Randa Armchair C-C-1048

H 311/4" D 22" W221/2" SH 173/4" ArH221/2"