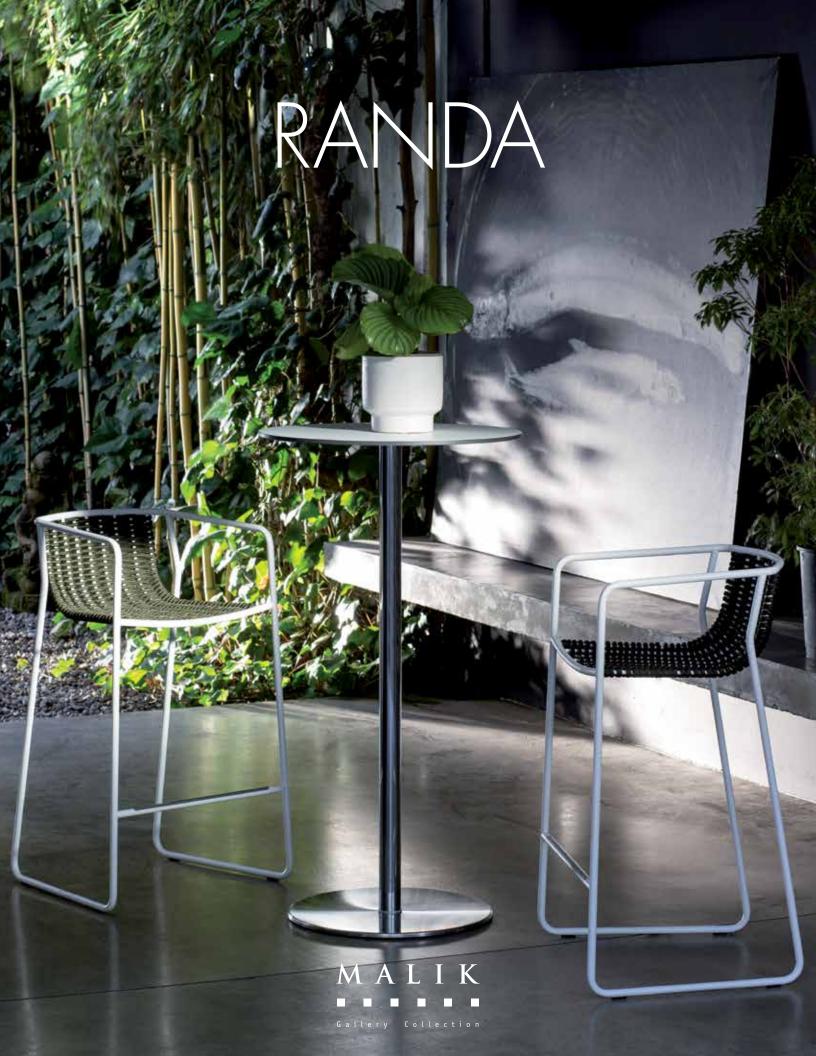

Randa Stackable Side Chair C-C-1047

H 31½" D 22" W 19¼" SH 17¾"

Indoor/outdoor stackable side chair with painted steel frame.

Nautical high-performance woven rope seat and back.

Randa Stool C-C-1049-counter H 34¾" D 18½" W 21¼" 26½"

C-C-1049-bar H 38" D 18½" W 21¼" 30½"

Indoor/outdoor stool with painted steel frame. Nautical high-performance woven rope seat and back.

Randa Armchair C-C-1048

H 311/4" D 22" W221/2" SH 173/4" ArH221/2"

Indoor/outdoor armchair with painted steel frame. Nautical high-performance woven rope seat and back.

Randa Lounge Chair CC-1050

H 28¾" D 25¼" W 28½" SH 16½"

Indoor/outdoor lounge chair with painted steel frame. Nautical high-performance woven rope seat and back.