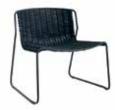

Indoor/outdoor armchair with painted steel frame. Nautical high-performance woven rope seat and back.

Randa Lounge Chair CC-1050

H 28¾" D 25¼" W 28½" SH 16½"

Indoor/outdoor lounge chair with painted steel frame. Nautical high-performance woven rope seat and back.