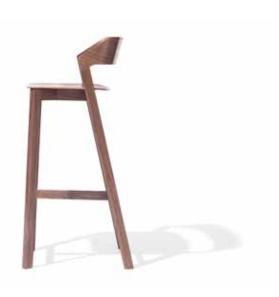

## Marin Bar Stool C-C-2453-BAR

Frame in natural or stained beechwood, oak or walnut. Seat in wood veneer, or upholstered in fabric or leather.

H 39" D 19" W 19¼" SH 30¾"