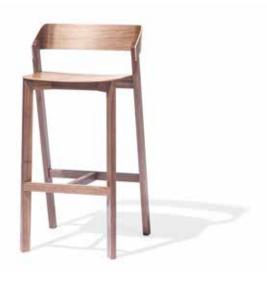

## Marin Bar Stool C-C-2453-BAR

Frame in natural or stained beechwood, oak or walnut. Seat in wood veneer, or upholstered in fabric or leather.

H 39" D 19" W 19¼" SH 30¾"