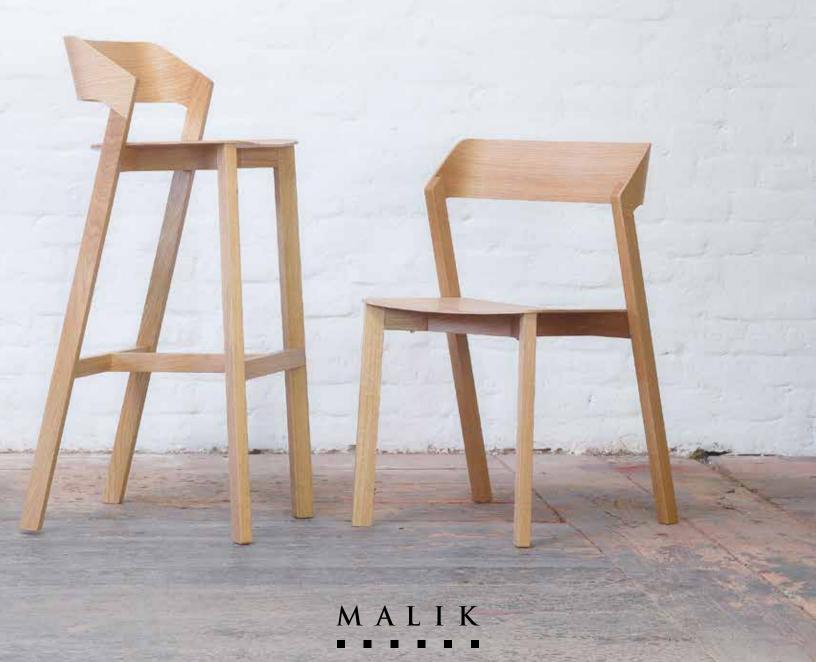

## Marin Bar Stool C-C-2453-BAR

Frame in natural or stained beechwood, oak or walnut. Seat in wood veneer, or upholstered in fabric or leather.

H 39" D 19" W 19¼" SH 30¾"

## Marin Side Chair C-C-2452

Frame in natural or stained beechwood, oak or walnut. Seat in wood veneer, or upholstered in fabric or leather.

H 31¼" D 20¾" W 19¼" SH 17¾"