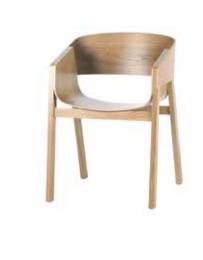

## Marin Armchair C-C-2451

Frame in natural beechwood or stained beechwood. Seat in wood veneer, or upholstered in fabric or leather. H 30<sup>3</sup>/<sub>4</sub>" D 22<sup>3</sup>/<sub>4</sub>"

W 21¼" SH 17¾"