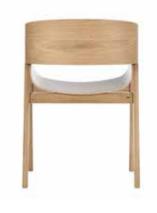

## Marin Armchair C-C-2451

Frame in natural beechwood or stained beechwood. Seat in wood veneer, or upholstered in fabric or leather. H 30<sup>3</sup>/<sub>4</sub>" D 22<sup>3</sup>/<sub>4</sub>"

W 21¼" SH 17¾"