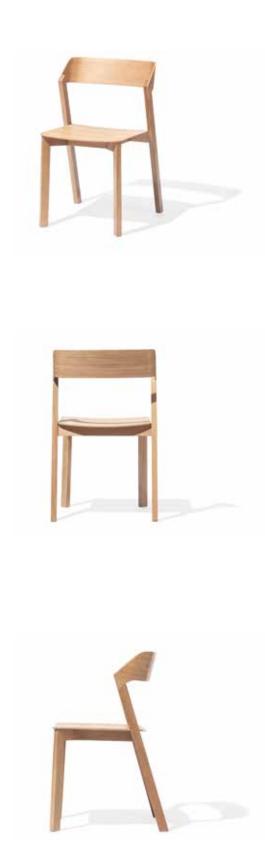

## Marin Side Chair C-C-2452

Frame in natural or stained beechwood, oak or walnut. Seat in wood veneer, or upholstered in fabric or leather.

H 31¼" D 20¾" W 19¼" SH 17¾"