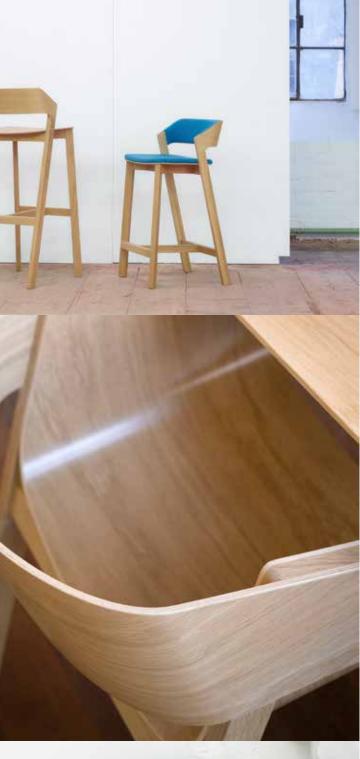

## Marin Bar Stool C-C-2453-BAR

Frame in natural or stained beechwood, oak or walnut. Seat in wood veneer, or upholstered in fabric or leather.

H 39" D 19" W 19¼" SH 30¾"

## Marin Counter Stool C-C-2453-COUNTER

Frame in natural or stained beechwood, oak or walnut. Seat in wood veneer, or upholstered in fabric or leather.

H 32¼" D 19" W 19¼" SH 24"