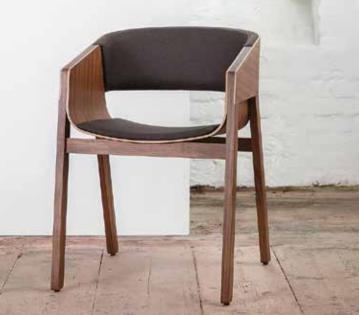

## Marin Side Chair C-C-2452

Frame in natural or stained beechwood, oak or walnut. Seat in wood veneer, or upholstered in fabric or leather.

H 31¼" D 20¾" W 19¼" SH 17¾"

## Marin Armchair C-C-2451

Frame in natural beechwood or stained beechwood. Seat in wood veneer, or upholstered in fabric or leather. H 30<sup>3</sup>/<sub>4</sub>" D 22<sup>3</sup>/<sub>4</sub>"

W 21¼" SH 17¾"