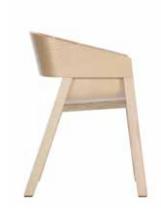

## Marin Armchair C-C-2451

Frame in natural beechwood or stained beechwood. Seat in wood veneer, or upholstered in fabric or leather. H 30<sup>3</sup>/<sub>4</sub>" D 22<sup>3</sup>/<sub>4</sub>"

W 21¼" SH 17¾"