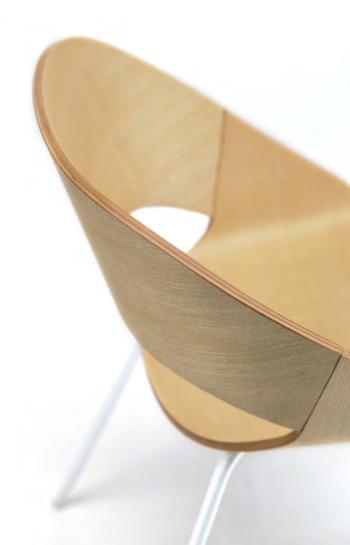

Kabira Armchair C-C-1038 H 29¼" D 22" W 23" SH 18¼"

Armchair with steel rod sled base finished in white, black, gray/ brown, copper, brass, titanium or chrome. Shell in natural or painted ashwood, or polyurethane foam upholstered with fabric or leather.