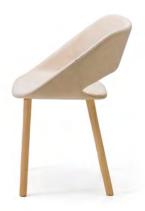

Kabira Armchair C-C-1037 H 29¼" D 22" W 23" SH 18¼"

Armchair with round tubular steel 4 legged base finished in white, black, gray/brown, copper, brass, titanium or chrome. Shell in natural or painted ashwood, or polyurethane foam upholstered with fabric or leather.