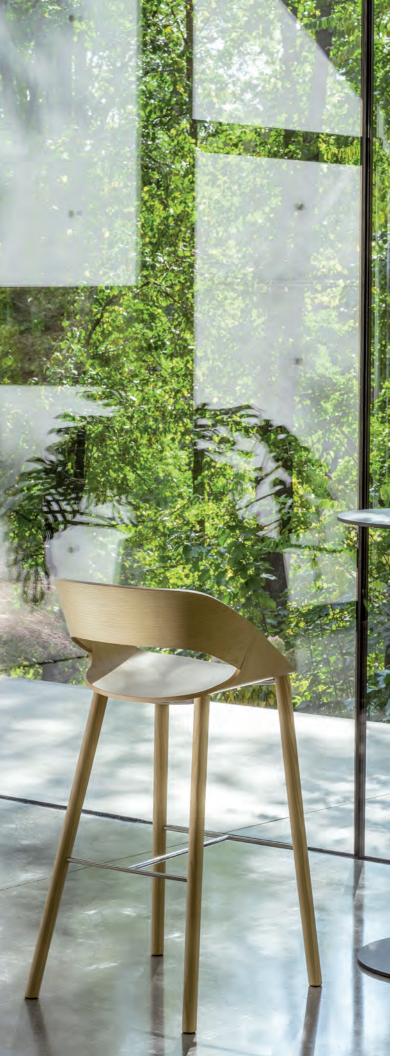

Kabira Stool C-C-1052 H 39" D 21" W 1934" SH 30"

Stool with natural or painted ashwood base.

Polyurethane foam covered upholstered shell with fabric or leather.