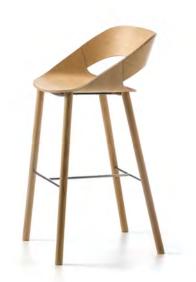

Kabira Stool C-C-1052 H 39" D 21" W 1934" SH 30"

Stool with natural or painted ashwood base.

Polyurethane foam covered upholstered shell with fabric or leather.