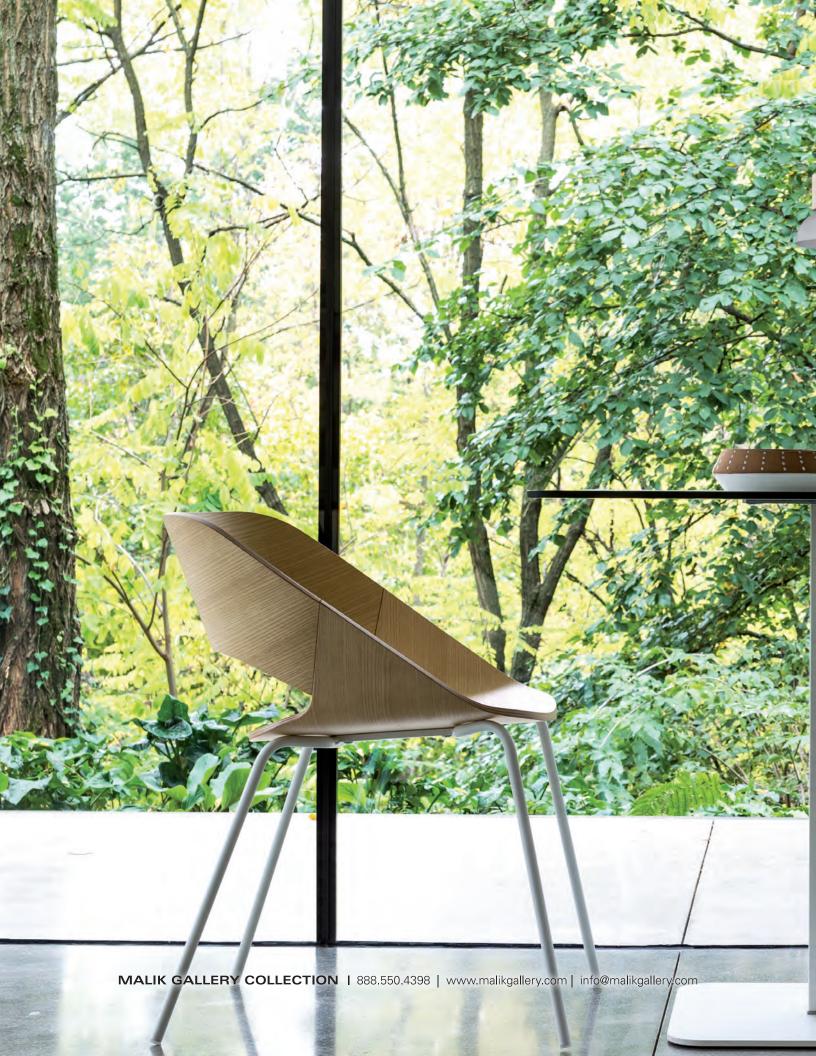

Kabira Armchair C-C-1037 H 29¼" D 22" W 23" SH 18¼"

Armchair with round tubular steel 4 legged base finished in white, black, gray/brown, copper, brass, titanium or chrome. Shell in natural or painted ashwood, or polyurethane foam upholstered with fabric or leather.