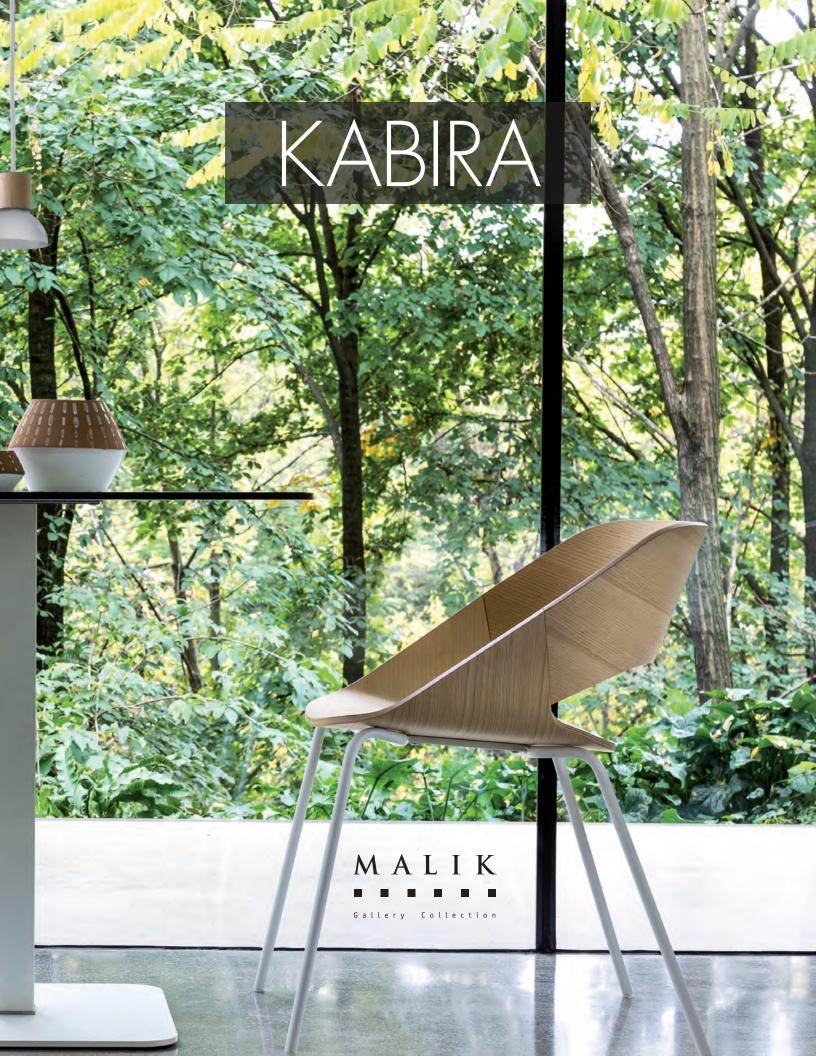

Kabira Armchair C-C-1037 H 29¼" D 22" W 23" SH 18¼"

Armchair with round tubular steel 4 legged base finished in white, black, gray/brown, copper, brass, titanium or chrome. Shell in natural or painted ashwood, or polyurethane foam upholstered with fabric or leather.