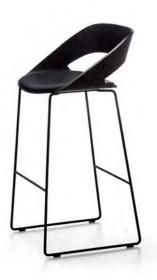

Kabira Stool C-C-1039-counter H 35½" D 30" W 19¾" SH 26"

C-C-1039-bar H 39" D 30" W 19¾" SH 30"

Stool with steel rod sled base finished in white, black, gray/ brown, copper, brass, titanium or chrome.
Polyurethane foam upholstered with fabric or leather.