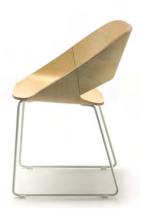

Kabira Armchair C-C-1038 H 29¼" D 22" W 23" SH 18¼"

Armchair with steel rod sled base finished in white, black, gray/ brown, copper, brass, titanium or chrome. Shell in natural or painted ashwood, or polyurethane foam upholstered with fabric or leather.