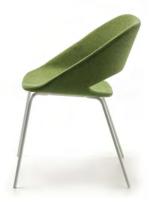

Kabira Armchair C-C-1037 H 29¼" D 22" W 23" SH 18¼"

Armchair with round tubular steel 4 legged base finished in white, black, gray/brown, copper, brass, titanium or chrome. Shell in natural or painted ashwood, or polyurethane foam upholstered with fabric or leather.