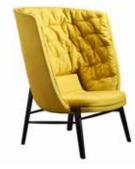

### Cleo High Lounge Chair C-L-8671

High back lounge chair. Metal frame with belt and padding in cold-molded foam. Fixed cover with removable seat cushion. Base in solid natural ash or stained. Quilted or non-quilted upholstery.
Special wood colors available upon request. H 45" D 391/2" W 39" Sh 141/4" Wt. 62 lbs.