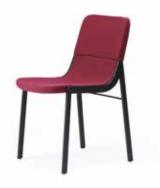

## Cleo Side Chair C-C-8677

Side chair. Metal frame and padding in cold-molded polyurethane foam upholstered in fabric or leather. Base in solid ash natural or stained. Special colors possible on request. H 32" D 20 1/2" W 19" Sh 18 1/2" Wt. 16 lbs.