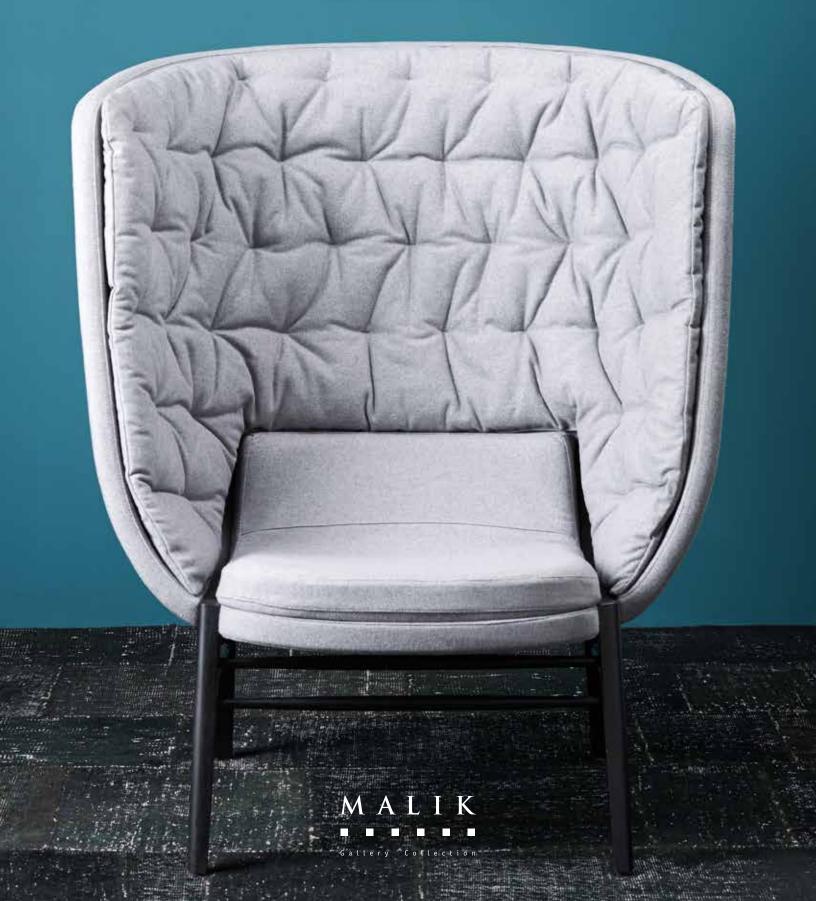

### Cleo High Lounge Chair C-L-8671

High back lounge chair. Metal frame with belt and padding in cold-molded foam. Fixed cover with removable seat cushion. Base in solid natural ash or stained. Quilted or non-quilted upholstery.
Special wood colors available upon request. H 45" D 391/2" W 39" Sh 141/4" Wt. 62 lbs.