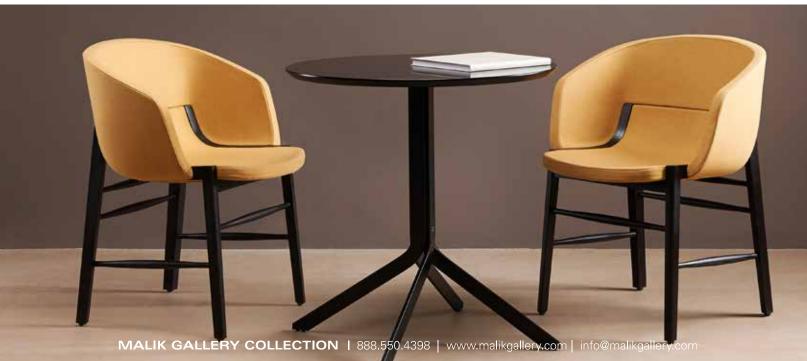

## Cleo Side Chair C-C-8677

Side chair. Metal frame and padding in cold-molded polyurethane foam upholstered in fabric or leather. Base in solid ash natural or stained. Special colors possible on request. H 32" D 20 1/2" W 19" Sh 18 1/2" Wt. 16 lbs.

# Cleo Armchair C-C-8678

Armchair. Metal frame and padding in cold-molded polyurethane foam upholstered in fabric or leather. Base in solid ash natural or stained. Special colors possible on request. H 32" D 20 ½" W 19" Sh 18 ½" Wt. 27 lbs.