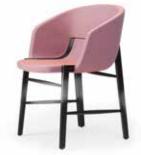

# Cleo Armchair C-C-8678

Armchair. Metal frame and padding in cold-molded polyurethane foam upholstered in fabric or leather. Base in solid ash natural or stained. Special colors possible on request. H 32" D 20 ½" W 19" Sh 18 ½" Wt. 27 lbs.