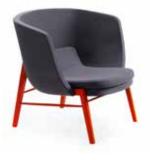

### Cleo Lounge Chair C-L-8670

Lounge chair. Metal frame with belt and padding in coldmolded foam. Fixed cover with removable seat cushion. Base in solid natural ash or stained. Quilted or non-quilted upholstery. Special wood colors available upon request. H 32¼″ D 36″ W 39″ Sh 14¼″ Wt. 55 lbs.