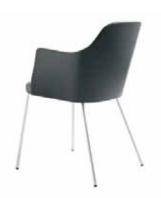

# C-C-3351

Arm chair with beechwood seat and back stained or matte lacquered. Round tubular 4 leg base finished with satin chrome. Quilted upholstery.

H 31½" D 22¾" W 22½" SH 18½" ArH 26½"

### C-C-3353

Arm chair with beechwood seat and back stained or matte lacquered. Round tubular spider base finished with satin chrome. Quilted upholstery.

H 303/4" D 251/2" W 251/2" SH 181/2" ArH 251/2"