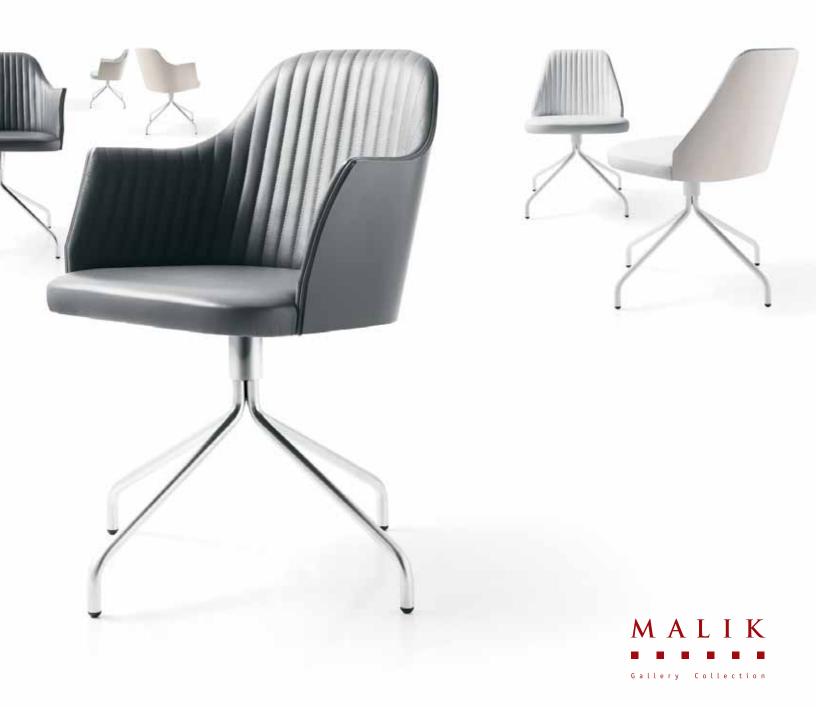

# BONITA COVE COLLECTION

## C-C-3350

Side chair with beechwood seat and back stained or matte lacquered. Round tubular 4 leg base finished with satin chrome. Quilted upholstery.

H 31½" D 22¾" W 20" SH 18½"

# C-C-3351

Arm chair with beechwood seat and back stained or matte lacquered. Round tubular 4 leg base finished with satin chrome. Quilted upholstery.

H 31½" D 22¾" W 22½" SH 18½" ArH 26½"

# C-C-3352

Side chair with beechwood seat and back stained or matte lacquered. Round tubular spider base finished with satin chrome. Quilted upholstery.

H 3034" D 251/2" W 20" SH 181/2"

### C-C-3353

Arm chair with beechwood seat and back stained or matte lacquered. Round tubular spider base finished with satin chrome. Quilted upholstery.

H 303/4" D 251/2" W 251/2" SH 181/2" ArH 251/2"