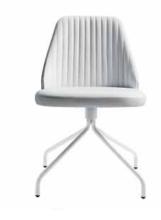

# C-C-3352

Side chair with beechwood seat and back stained or matte lacquered. Round tubular spider base finished with satin chrome. Quilted upholstery.

H 3034" D 251/2" W 20" SH 181/2"