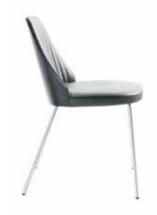

## C-C-3350

Side chair with beechwood seat and back stained or matte lacquered. Round tubular 4 leg base finished with satin chrome. Quilted upholstery.

H 31½" D 22¾" W 20" SH 18½"

# C-C-3352

Side chair with beechwood seat and back stained or matte lacquered. Round tubular spider base finished with satin chrome. Quilted upholstery.

H 3034" D 251/2" W 20" SH 181/2"