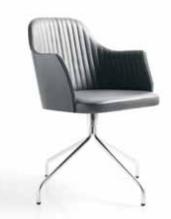

### C-C-3353

Arm chair with beechwood seat and back stained or matte lacquered. Round tubular spider base finished with satin chrome. Quilted upholstery.

H 303/4" D 251/2" W 251/2" SH 181/2" ArH 251/2"