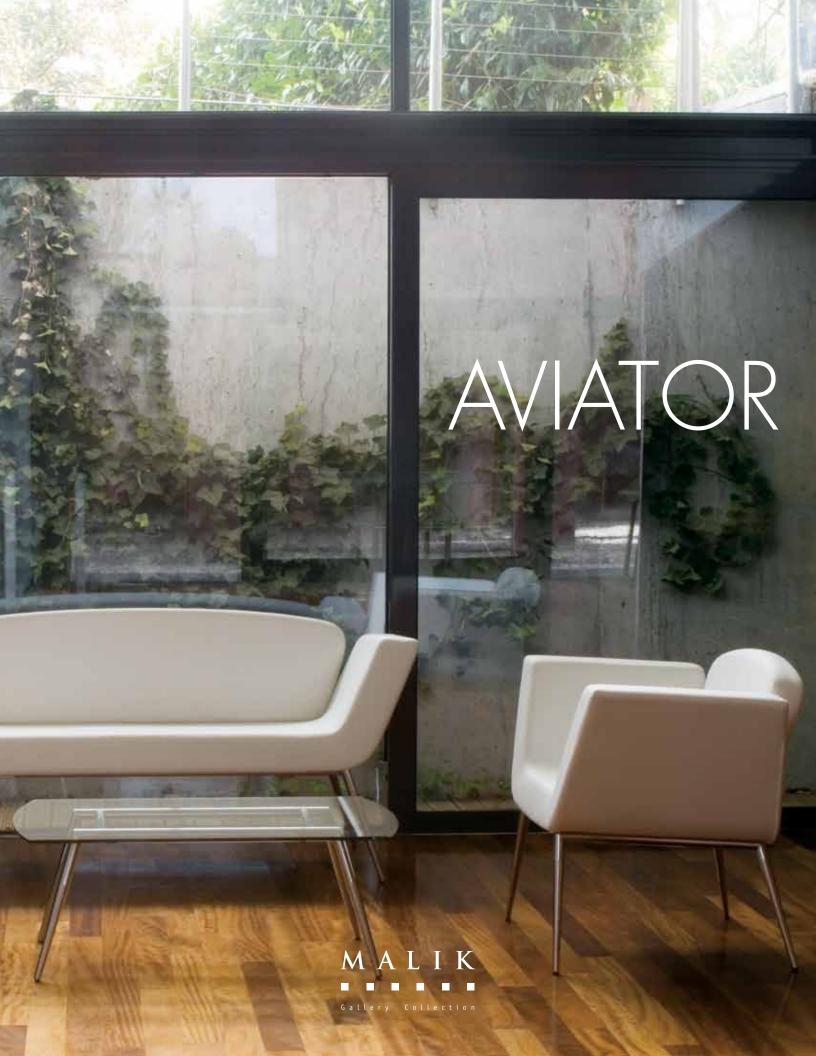

Aviator Lounge Chair C-L-8630

Solid wood frame. Polyurethane foam upholstered with fabric or leather.

Legs in polished chrome round tubular steel.

H 32¼" D 28" W 36" SH 18½"

Aviator Two Seat sofa C-L-8631