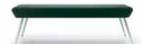

Aviator Two Seat Bench C-B-8633

Solid wood frame. Polyurethane foam upholstered with fabric or leather. Legs in polished chrome round tubular steel.

Aviator Coffee Table C-T-8634

Toughened tempered clear 3/8" thick glass. Legs in polished chrome round tubular steel. H 15" D 213/4" W 39/2"