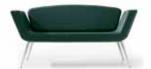

Solid wood frame. Polyurethane foam upholstered with fabric or leather. Legs in polished chrome round tubular steel. H 32¼" D 28" W 67¾" SH 18½"

Aviator One Seat Bench C-B-8632

Solid wood frame. Polyurethane foam upholstered with fabric or leather. Legs in polished chrome round tubular steel. H  $18\frac{1}{2}$ " D  $23\frac{3}{4}$ " W  $22\frac{1}{2}$ "

Aviator Two Seat Bench C-B-8633

Solid wood frame. Polyurethane foam upholstered with fabric or leather. Legs in polished chrome round tubular steel.

Aviator Coffee Table C-T-8634

Toughened tempered clear 3/8" thick glass. Legs in polished chrome round tubular steel. H 15" D 213/4" W 39/2"