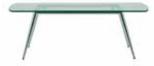

Aviator Two Seat Bench C-B-8633

Solid wood frame. Polyurethane foam upholstered with fabric or leather. Legs in polished chrome round tubular steel.

Aviator Coffee Table C-T-8634

Toughened tempered clear 3/8" thick glass. Legs in polished chrome round tubular steel. H 15" D 213/4" W 39/2"