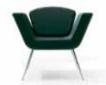

Solid wood frame. Polyurethane foam upholstered with fabric or leather. Legs in polished chrome round tubular steel. H 32¼" D 28" W 67¾" SH 18½"

Aviator One Seat Bench C-B-8632

Solid wood frame. Polyurethane foam upholstered with fabric or leather. Legs in polished chrome round tubular steel. H  $18\frac{1}{2}$ " D  $23\frac{3}{4}$ " W  $22\frac{1}{2}$ "