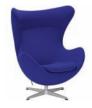

## Arne Jacobsen Egg Lounge Chair

## #MC-L-3310

H 42"  $\times$  D 31"  $\times$  W 34" SH 14 1/2" COM Yards: N/A

Arne Jacobsen Swan Chair

#MC-C-3300

H 27" x D 24" x W 28" SH 17" COM Yards: N/A

#MC-C-2201 Arne Jacobsen Stackable Chair Stack chair with metal frame and a standard beechwood seat.

H 38" or 42" x D 23" x W 22" SH 24"

#MC-L-2204 Arne Jacobsen Stackable Flared Chair Stack chair with metal frame and a flared beechwood seat.

H 31" x D 17 1/2" x W 21 1/2" SH 17"

#MC-L-3310 Arne Jacobsen Egg Lounge Chair Swivel lounge chair with rigid foam shell and upholstered seat and back.