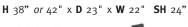

H 31" x D 17 1/2" x W 21 1/2" SH 17"

#MC-C-2202 Arne Jacobsen Stackable Armchair Stack armchair with metal frame and a standard beechwood seat.

H 31" x D 17 1/2" x W 21 1/2" SH 17" ArH 26"

**#MC-C-2203** Arne Jacobsen Stool Stool with metal frame and a standard beechwood seat.

H 38" or 42" x D 23" x W 22" SH 24"

#MC-L-2204 Arne Jacobsen Stackable Flared Chair Stack chair with metal frame and a flared beechwood seat.

H 31" x D 17 1/2" x W 21 1/2" SH 17"

#MC-L-3310 Arne Jacobsen Egg Lounge Chair Swivel lounge chair with rigid foam shell and upholstered seat and back.