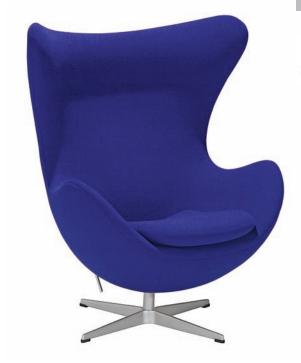

## Arne Jacobsen Egg Lounge Chair

## #MC-L-3310

H 42"  $\times$  D 31"  $\times$  W 34" SH 14 1/2" COM Yards: N/A

Arne Jacobsen Swan Chair

#MC-C-3300

H 27" x D 24" x W 28" SH 17" COM Yards: N/A

#MC-C-2201 Arne Jacobsen Stackable Chair Stack chair with metal frame and a standard beechwood seat.

H 38" or 42" x D 23" x W 22" SH 24"

#MC-L-2204 Arne Jacobsen Stackable Flared Chair Stack chair with metal frame and a flared beechwood seat.

H 31" x D 17 1/2" x W 21 1/2" SH 17"

#MC-L-3310 Arne Jacobsen Egg Lounge Chair Swivel lounge chair with rigid foam shell and upholstered seat and back.