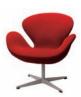

## #MC-L-3310

H 42"  $\times$  D 31"  $\times$  W 34" SH 14 1/2" COM Yards: N/A

Arne Jacobsen Swan Chair

#MC-C-3300

H 27" x D 24" x W 28" SH 17" COM Yards: N/A

#MC-C-2201 Arne Jacobsen Stackable Chair Stack chair with metal frame and a standard beechwood seat.

H 42" x D 31" x W 34" SH 14 1/2"

#MC-C-3300 Arne Jacobsen Swan Chair Upholstered swivel chair with metal frame & base. **H** 27" x **D** 24" x **W** 28"