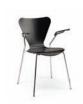

#### Arne Jacobsen Stackable Armchair & Stool

#### #MC-C-2202 & #MC-C-2203

H  $_{31}$ " x D  $_{17}$   $_{1/2}$ " x W  $_{21}$   $_{1/2}$ " SH  $_{17}$ " ArH  $_{26}$ "

H 31" x D 17 1/2" x W 21 1/2" SH 17"

#MC-C-2202 Arne Jacobsen Stackable Armchair Stack armchair with metal frame and a standard beechwood seat.

H 31" x D 17 1/2" x W 21 1/2" SH 17" ArH 26"

**#MC-C-2203** Arne Jacobsen Stool Stool with metal frame and a standard beechwood seat.