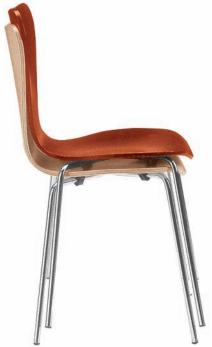

#### Arne Jacobsen Stackable Side Chairs

#### #MC-C-2201 & #MC-C-2204

H 31" x D 17 1/2" x W 21 1/2" SH 17"

## #MC-L-3310

H 42"  $\times$  D 31"  $\times$  W 34" SH 14 1/2" COM Yards: N/A

Arne Jacobsen Swan Chair

#MC-C-3300

H 27" x D 24" x W 28" SH 17" COM Yards: N/A

#MC-C-2201 Arne Jacobsen Stackable Chair Stack chair with metal frame and a standard beechwood seat.

H 31" x D 17 1/2" x W 21 1/2" SH 17"

#MC-C-2202 Arne Jacobsen Stackable Armchair Stack armchair with metal frame and a standard beechwood seat.

H 31" x D 17 1/2" x W 21 1/2" SH 17" ArH 26"

**#MC-C-2203** Arne Jacobsen Stool Stool with metal frame and a standard beechwood seat.