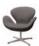

## Arne Jacobsen Egg Lounge Chair

## #MC-L-3310

H 42"  $\times$  D 31"  $\times$  W 34" SH 14 1/2" COM Yards: N/A

Arne Jacobsen Swan Chair

#MC-C-3300

H 27" x D 24" x W 28" SH 17" COM Yards: N/A

#MC-C-2201 Arne Jacobsen Stackable Chair Stack chair with metal frame and a standard beechwood seat.

H 42" x D 31" x W 34" SH 14 1/2"

#MC-C-3300 Arne Jacobsen Swan Chair Upholstered swivel chair with metal frame & base. **H** 27" x **D** 24" x **W** 28"