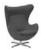

## Arne Jacobsen Egg Lounge Chair

## #MC-L-3310

H 42"  $\times$  D 31"  $\times$  W 34" SH 14 1/2" COM Yards: N/A

Arne Jacobsen Swan Chair

#MC-C-3300

H 27" x D 24" x W 28" SH 17" COM Yards: N/A

#MC-C-2201 Arne Jacobsen Stackable Chair Stack chair with metal frame and a standard beechwood seat.

H 38" or 42" x D 23" x W 22" SH 24"

#MC-L-2204 Arne Jacobsen Stackable Flared Chair Stack chair with metal frame and a flared beechwood seat.

H 31" x D 17 1/2" x W 21 1/2" SH 17"

#MC-L-3310 Arne Jacobsen Egg Lounge Chair Swivel lounge chair with rigid foam shell and upholstered seat and back.