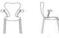

H 31" x D 17 1/2" x W 21 1/2" SH 17"

#MC-C-2202 Arne Jacobsen Stackable Armchair Stack armchair with metal frame and a standard beechwood seat.

H 31" x D 17 1/2" x W 21 1/2" SH 17" ArH 26"

**#MC-C-2203** Arne Jacobsen Stool Stool with metal frame and a standard beechwood seat.

H 38" or 42" x D 23" x W 22" SH 24"

#MC-L-2204 Arne Jacobsen Stackable Flared Chair Stack chair with metal frame and a flared beechwood seat.

H 31" x D 17 1/2" x W 21 1/2" SH 17"

#MC-L-3310 Arne Jacobsen Egg Lounge Chair Swivel lounge chair with rigid foam shell and upholstered seat and back.