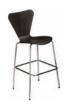

H 31" x D 17 1/2" x W 21 1/2" SH 17"

#MC-C-2202 Arne Jacobsen Stackable Armchair Stack armchair with metal frame and a standard beechwood seat.

H 31" x D 17 1/2" x W 21 1/2" SH 17" ArH 26"

**#MC-C-2203** Arne Jacobsen Stool Stool with metal frame and a standard beechwood seat.

H 38" or 42" x D 23" x W 22" SH 24"

#MC-L-2204 Arne Jacobsen Stackable Flared Chair Stack chair with metal frame and a flared beechwood seat.

H 31" x D 17 1/2" x W 21 1/2" SH 17"

#MC-L-3310 Arne Jacobsen Egg Lounge Chair Swivel lounge chair with rigid foam shell and upholstered seat and back.