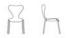

#### Arne Jacobsen Stackable Side Chairs

#### #MC-C-2201 & #MC-C-2204

H 31" x D 17 1/2" x W 21 1/2" SH 17"

## #MC-L-3310

H 42"  $\times$  D 31"  $\times$  W 34" SH 14 1/2" COM Yards: N/A

Arne Jacobsen Swan Chair

#MC-C-3300

H 27" x D 24" x W 28" SH 17" COM Yards: N/A

#MC-C-2201 Arne Jacobsen Stackable Chair Stack chair with metal frame and a standard beechwood seat.

H 31" x D 17 1/2" x W 21 1/2" SH 17"

#MC-C-2202 Arne Jacobsen Stackable Armchair Stack armchair with metal frame and a standard beechwood seat.

H 31" x D 17 1/2" x W 21 1/2" SH 17" ArH 26"

**#MC-C-2203** Arne Jacobsen Stool Stool with metal frame and a standard beechwood seat.