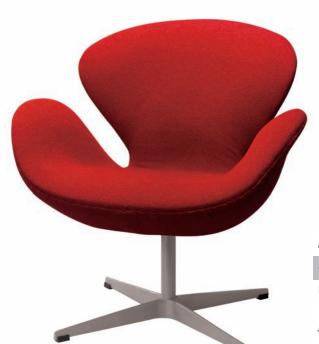

## #MC-L-3310

H 42"  $\times$  D 31"  $\times$  W 34" SH 14 1/2" COM Yards: N/A

Arne Jacobsen Swan Chair

#MC-C-3300

H 27" x D 24" x W 28" SH 17" COM Yards: N/A

#MC-C-2201 Arne Jacobsen Stackable Chair Stack chair with metal frame and a standard beechwood seat.

H 42" x D 31" x W 34" SH 14 1/2"

#MC-C-3300 Arne Jacobsen Swan Chair Upholstered swivel chair with metal frame & base. **H** 27" x **D** 24" x **W** 28"