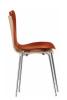

#### #MC-C-2201 & #MC-C-2204

H 31" x D 17 1/2" x W 21 1/2" SH 17"

H 38" or 42" x D 23" x W 22" SH 24"

#MC-L-2204 Arne Jacobsen Stackable Flared Chair Stack chair with metal frame and a flared beechwood seat.

H 31" x D 17 1/2" x W 21 1/2" SH 17"

#MC-L-3310 Arne Jacobsen Egg Lounge Chair Swivel lounge chair with rigid foam shell and upholstered seat and back.