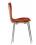

#### Arne Jacobsen Stackable Side Chairs

#### #MC-C-2201 & #MC-C-2204

H 31" x D 17 1/2" x W 21 1/2" SH 17"

## #MC-L-3310

H 42"  $\times$  D 31"  $\times$  W 34" SH 14 1/2" COM Yards: N/A

Arne Jacobsen Swan Chair

#MC-C-3300

H 27" x D 24" x W 28" SH 17" COM Yards: N/A

#MC-C-2201 Arne Jacobsen Stackable Chair Stack chair with metal frame and a standard beechwood seat.

H 31" x D 17 1/2" x W 21 1/2" SH 17"

#MC-C-2202 Arne Jacobsen Stackable Armchair Stack armchair with metal frame and a standard beechwood seat.

H 31" x D 17 1/2" x W 21 1/2" SH 17" ArH 26"

**#MC-C-2203** Arne Jacobsen Stool Stool with metal frame and a standard beechwood seat.