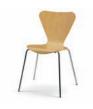

#### Arne Jacobsen Stackable Side Chairs

#### #MC-C-2201 & #MC-C-2204

H 31" x D 17 1/2" x W 21 1/2" SH 17"

## #MC-L-3310

H 42"  $\times$  D 31"  $\times$  W 34" SH 14 1/2" COM Yards: N/A

Arne Jacobsen Swan Chair

#MC-C-3300

H 27" x D 24" x W 28" SH 17" COM Yards: N/A

#MC-C-2201 Arne Jacobsen Stackable Chair Stack chair with metal frame and a standard beechwood seat.

H 31" x D 17 1/2" x W 21 1/2" SH 17"

#MC-C-2202 Arne Jacobsen Stackable Armchair Stack armchair with metal frame and a standard beechwood seat.

H 31" x D 17 1/2" x W 21 1/2" SH 17" ArH 26"

**#MC-C-2203** Arne Jacobsen Stool Stool with metal frame and a standard beechwood seat.