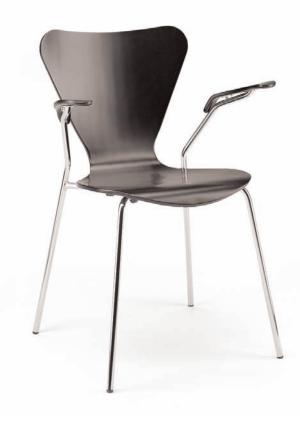

H 31" x D 17 1/2" x W 21 1/2" SH 17"

#MC-C-2202 Arne Jacobsen Stackable Armchair Stack armchair with metal frame and a standard beechwood seat.

H 31" x D 17 1/2" x W 21 1/2" SH 17" ArH 26"

**#MC-C-2203** Arne Jacobsen Stool Stool with metal frame and a standard beechwood seat.