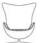

## Arne Jacobsen Egg Lounge Chair

## #MC-L-3310

H 42"  $\times$  D 31"  $\times$  W 34" SH 14 1/2" COM Yards: N/A

Arne Jacobsen Swan Chair

#MC-C-3300

H 27" x D 24" x W 28" SH 17" COM Yards: N/A

#MC-C-2201 Arne Jacobsen Stackable Chair Stack chair with metal frame and a standard beechwood seat.

H 38" or 42" x D 23" x W 22" SH 24"

#MC-L-2204 Arne Jacobsen Stackable Flared Chair Stack chair with metal frame and a flared beechwood seat.

H 31" x D 17 1/2" x W 21 1/2" SH 17"

#MC-L-3310 Arne Jacobsen Egg Lounge Chair Swivel lounge chair with rigid foam shell and upholstered seat and back.